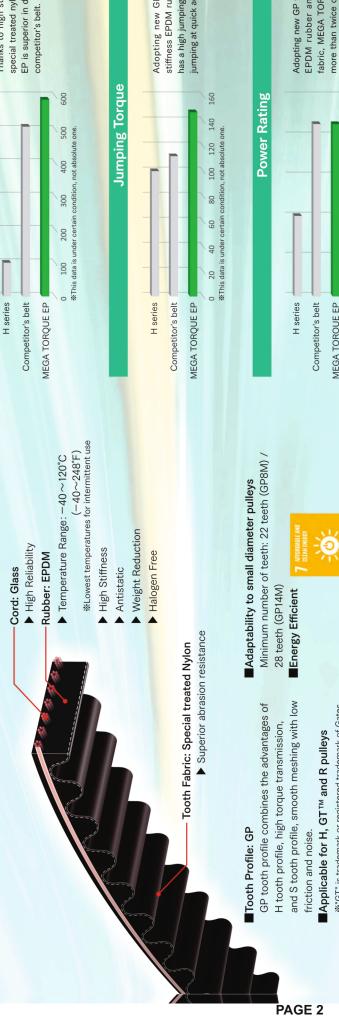

# **Tooth Profile Brand New Versatile**

MEGA TORQUE EP features high stiffness EPDM rubber and special treated nylon fabric with superior abration resistance. Thanks to these features, MEGA TORQUE EP with versatile tooth drives these applications under the severe conditions.